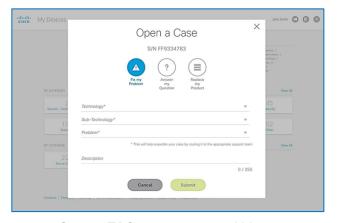

**Organize,** view and filter devices; **tag devices** to enable quick searches.

Run product lifecycle, contract renewal and other **reports**.

**Open a TAC support case** within a streamlined flow; **view your cases** and add notes/attachments.