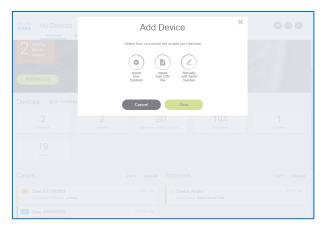

## My Devices shows you:

- Product details
- Contract and warranty status
- Map of installed location
- Device lifecycle status
- Model support page links

Enter serial numbers or use a bulk import tool to easily add up to **10K devices**.