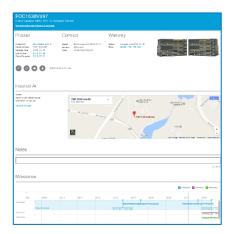

## My Devices shows you:

- Product details
- Contract and warranty status
- Map of installed location
- Device lifecycle status
- Model support page links

Enter serial numbers or use a bulk import tool to easily add up to **10K devices**.

**Organize,** view and filter devices; **tag devices** to enable quick searches.

Run product lifecycle, contract renewal and other **reports**.

**Open a TAC support case** within a streamlined flow; **view your cases** and add notes/attachments.