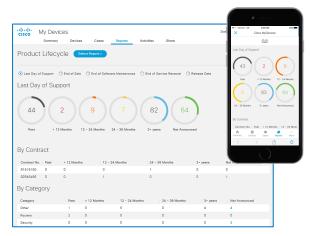

## My Devices shows you:

- Product details
- Contract and warranty status
- Map of installed location
- Device lifecycle status
- Model support page links

Enter serial numbers or use a bulk import tool to easily add up to **10K devices**.

**Organize,** view and filter devices; **tag devices** to enable quick searches.

Run product lifecycle, contract renewal and other **reports**.

**Open a TAC support case** within a streamlined flow; **view your cases** and add notes/attachments.