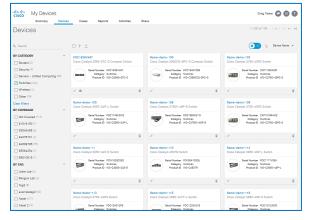

**Organize,** view and filter devices; **tag devices** to enable quick searches.

Run product lifecycle, contract renewal and other **reports**.

**Open a TAC support case** within a streamlined flow; **view your cases** and add notes/attachments.