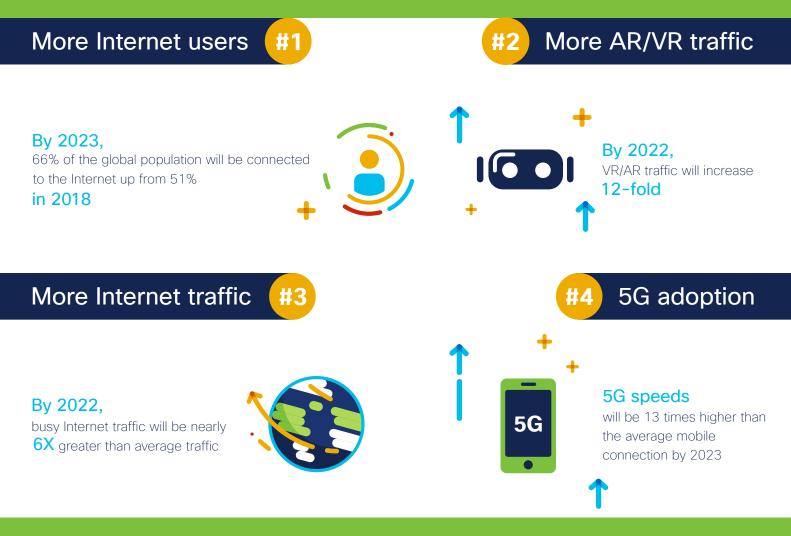

### Is your network ready to handle massive traffic growth?

Discover the Cisco 8000 Series 100GbE and 400GbE connectivity at mass scale