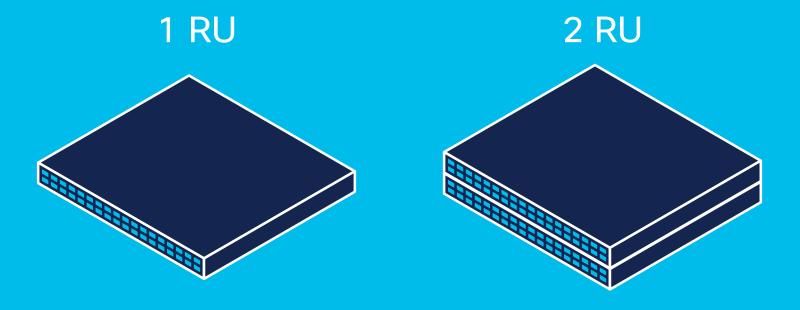

#### **Fixed chassis**

Power efficiency: 4Watts/100G

#### Cisco 8201

24 QSFP56-DD 400 GbE + 12 QSFP28 100 GbE

#### Modular chassis

12 QSFP56-DD 400 GbE + 60 QSFP28 100 GbE

Power efficiency: 11 Watts/100G