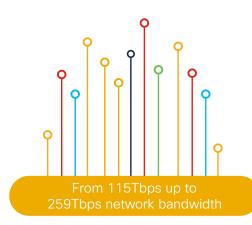

### Is your network ready to handle massive traffic growth?

Discover the Cisco 8000 Series 100GbE and 400GbE connectivity at mass scale