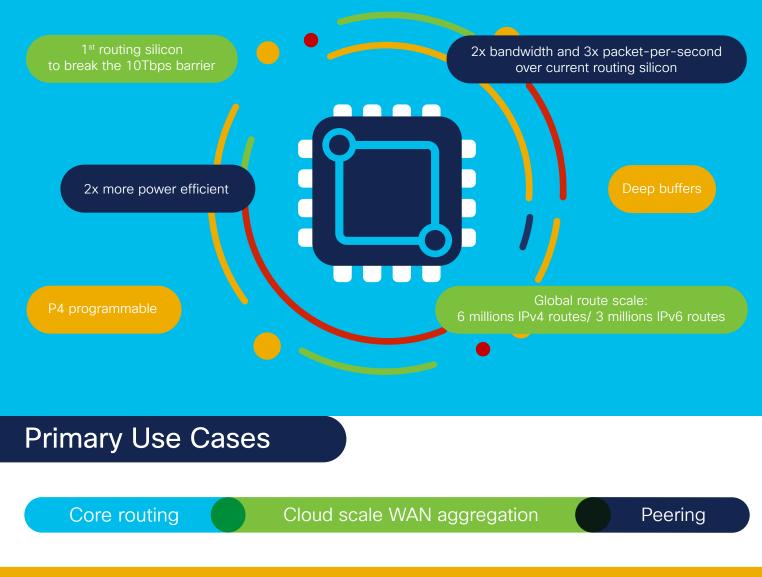

## Powered by Cisco Silicon One Q100

Adopted by major cloud and service providers